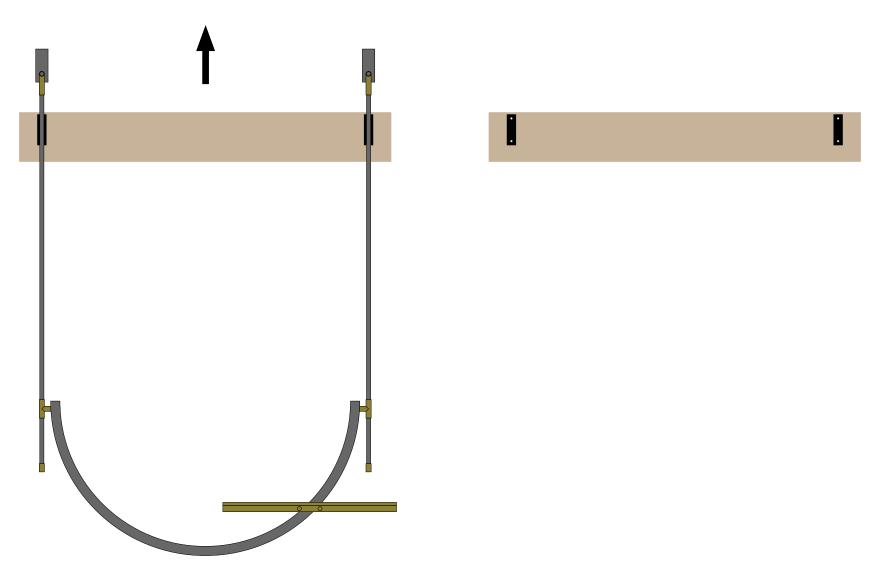

# G R E G O R I U S | P I N E O

7047, 7049, 7051 Avedon Mirror (round, shelf) Installation Guide

1) Remove mirror frame from wall brackets

# 7047, 7049, 7051 Avedon Mirror (round, shelf) Installation Guide

2) Remove wall brackets from board (2 screws with nuts per wall bracket)

7047, 7049, 7051 Avedon Mirror (round, shelf)
Installation Guide