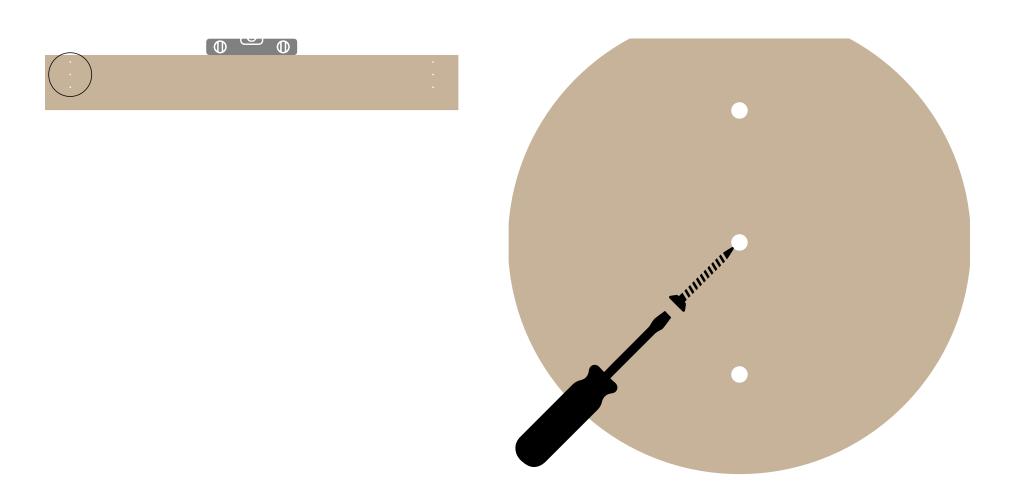

3A) Place wood on wall and make sure top edge is level 3B) Screw through center holes and into wall to hold board in place while hole locations are predrilled

7047, 7049, 7051 Avedon Mirror (round, shelf)
Installation Guide