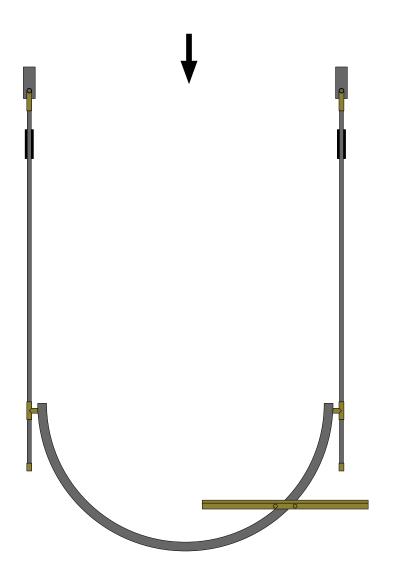

# G R E G O R I U S | P I N E O

7047, 7049, 7051 Avedon Mirror (round, shelf) Installation Guide

1) Remove mirror frame from wall brackets