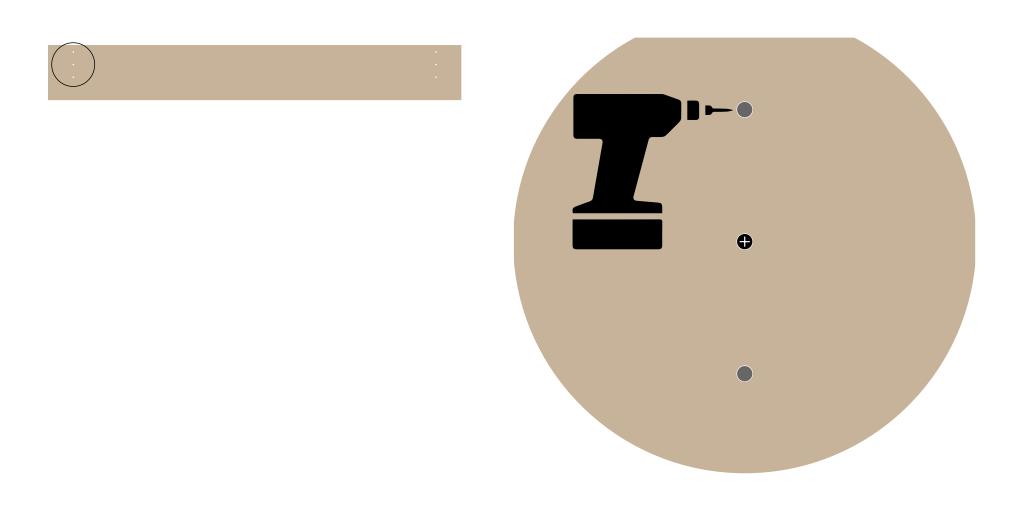

7047, 7049, 7051 Avedon Mirror (round, shelf) Installation Guide

5a) Remove center screws

5b) Remove board from wall

7047, 7049, 7051 Avedon Mirror (round, shelf)
Installation Guide

6) Install two (2) wall brackets using pre-drilled locations
The wall brackets have countersunk holes to accommodate #12 screws.
Wall material and stud locations will dictate screw length and the need for wall anchors.