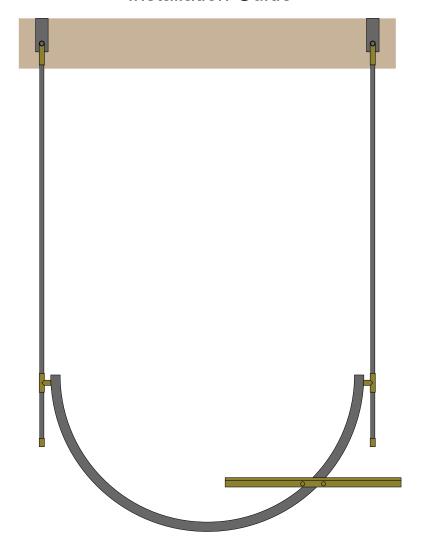

## G R E G O R I U S | P I N E O

7047, 7049, 7051 Avedon Mirror (round, shelf) Installation Guide

Mirror arrives as pictured above:

- Wall brackets attached to wood board
- Mirror slid onto wall brackets, glass not installed