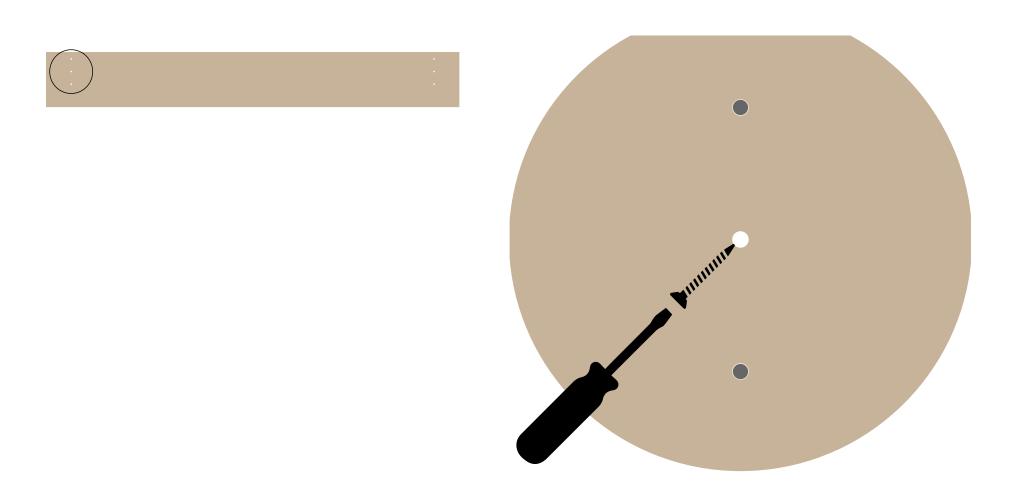

# 7047, 7049, 7051 Avedon Mirror (round, shelf) Installation Guide

2) Remove wall brackets from board (2 screws with nuts per wall bracket)

7047, 7049, 7051 Avedon Mirror (round, shelf)
Installation Guide