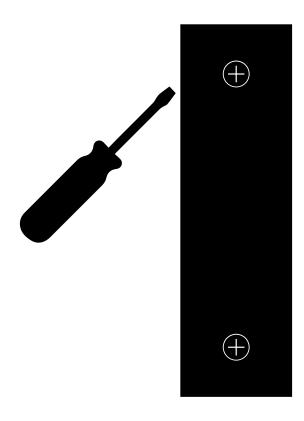

3A) Place wood on wall and make sure top edge is level 3B) Screw through center holes and into wall to hold board in place while hole locations are predrilled

7047, 7049, 7051 Avedon Mirror (round, shelf)
Installation Guide