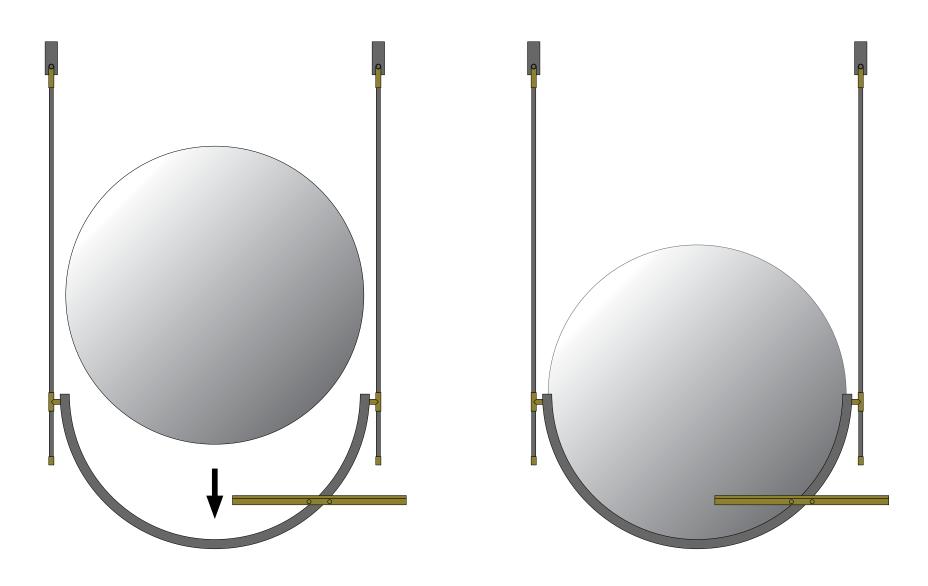

7047, 7049, 7051 Avedon Mirror (round, shelf) Installation Guide

7) Slide frame onto wall brackets

7047, 7049, 7051 Avedon Mirror (round, shelf) Installation Guide

8) Slide glass into frame