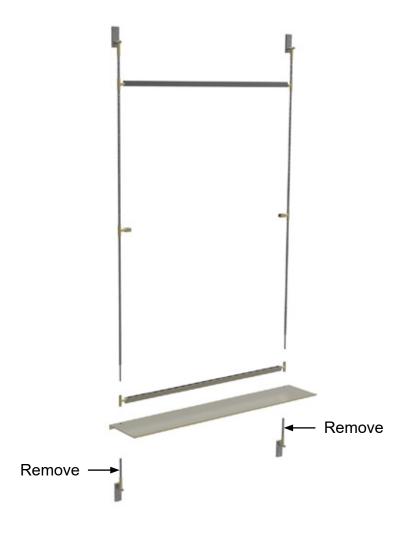

#### 7041, 7043, 7045 Avedon Mirror (shelf) Installation Guide

5a) Remove center screws5b) Remove board from wall

7041, 7043, 7045 Avedon Mirror (shelf) Installation Guide

6) Install four (4) wall brackets using pre-drilled locations
The wall brackets have countersunk holes to accommodate #12 wood screws.
Wall material and stud locations will dictate screw length and the need for wall anchors.