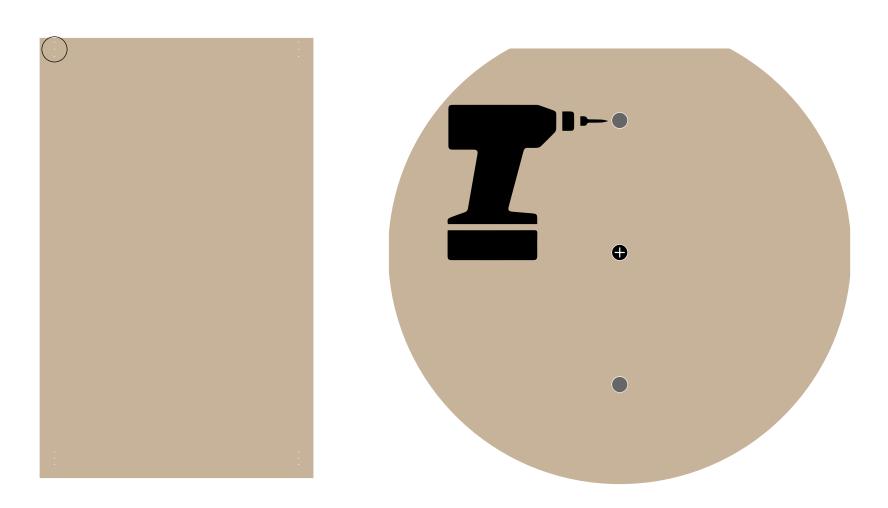

#### 7041, 7043, 7045 Avedon Mirror (shelf) Installation Guide

2) Remove wall brackets from board (2 screws with nuts per wall bracket)

7041, 7043, 7045 Avedon Mirror (shelf) Installation Guide

3A) Place wood on wall and make sure top edge is level 3B) Screw through center holes and into wall to hold board in place while hole locations are predrilled