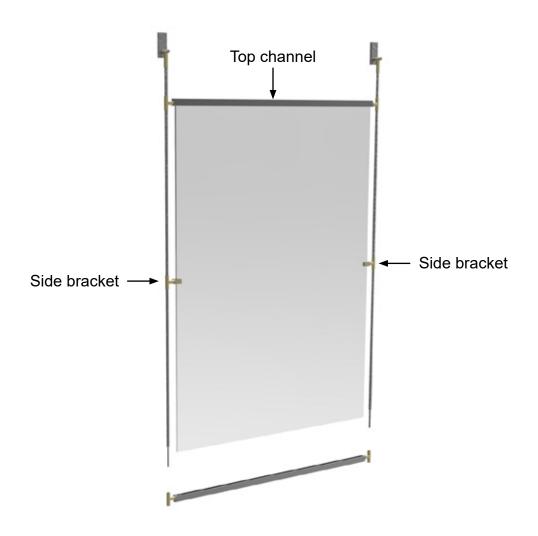

7041, 7043, 7045 Avedon Mirror (shelf)
Installation Guide

Mirror arrives as pictured above:

- Wall brackets attached to wood board
- Mirror slid onto wall brackets, glass not installed

1) Remove mirror frame from wall brackets

#### 7041, 7043, 7045 Avedon Mirror (shelf) Installation Guide

2) Remove wall brackets from board (2 screws with nuts per wall bracket)

7041, 7043, 7045 Avedon Mirror (shelf) Installation Guide

3A) Place wood on wall and make sure top edge is level 3B) Screw through center holes and into wall to hold board in place while hole locations are predrilled