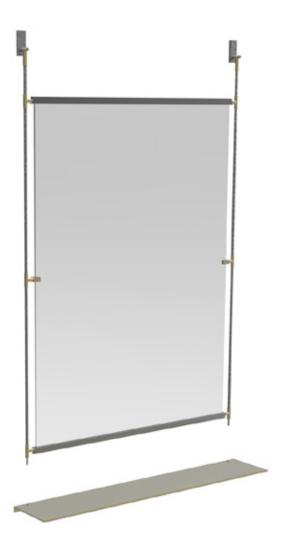

7041, 7043, 7045 Avedon Mirror (shelf) Installation Guide

8a) Unscrew bottom two parts (twist counterclockwise) to remove 8b) Shelf and mirror support will slide off frame

7041, 7043, 7045 Avedon Mirror (shelf) Installation Guide