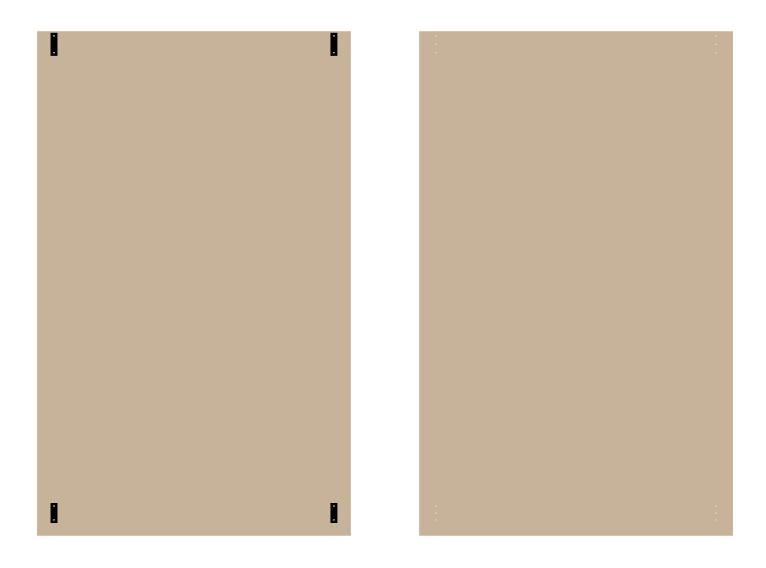

#### 7041, 7043, 7045 Avedon Mirror (shelf) Installation Guide

5a) Remove center screws5b) Remove board from wall

7041, 7043, 7045 Avedon Mirror (shelf) Installation Guide

6) Install four (4) wall brackets using pre-drilled locations
The wall brackets have countersunk holes to accommodate #12 wood screws.
Wall material and stud locations will dictate screw length and the need for wall anchors.