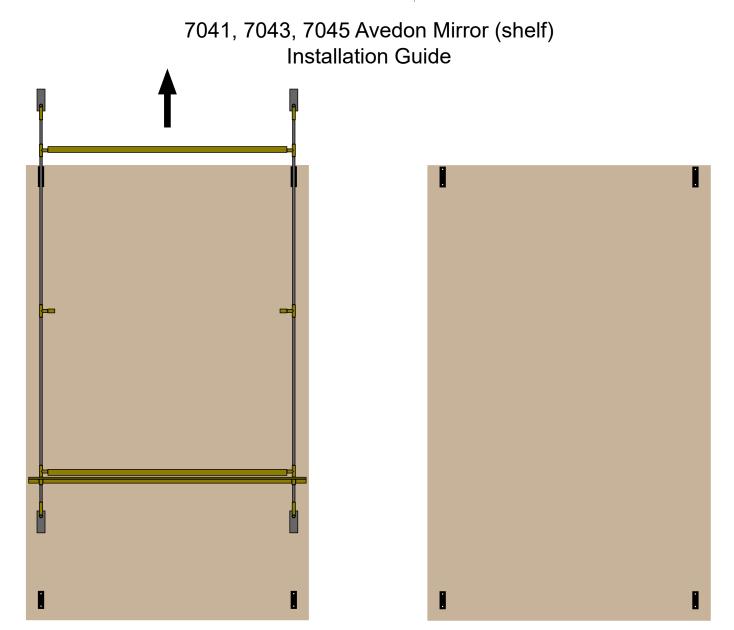

7041, 7043, 7045 Avedon Mirror (shelf)
Installation Guide

Mirror arrives as pictured above:

- Wall brackets attached to wood board
- Mirror slid onto wall brackets, glass not installed

1) Remove mirror frame from wall brackets