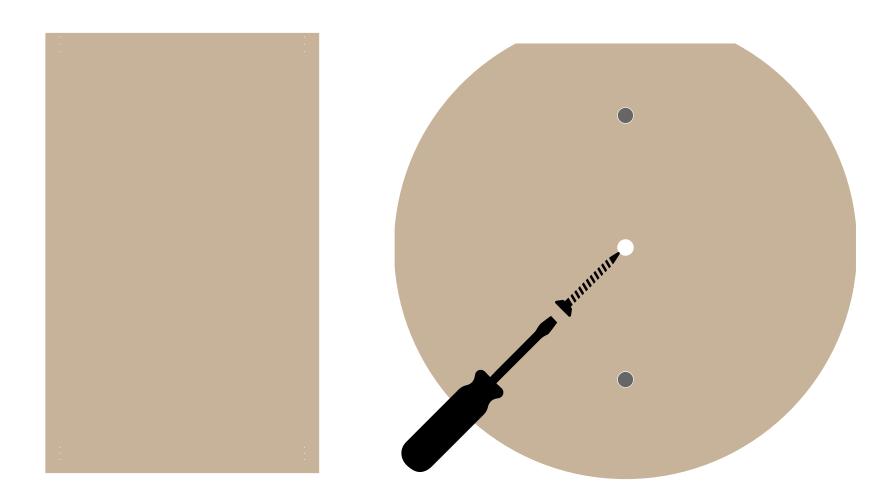

#### 7041, 7043, 7045 Avedon Mirror (shelf) Installation Guide

2) Remove wall brackets from board (2 screws with nuts per wall bracket)

7041, 7043, 7045 Avedon Mirror (shelf) Installation Guide

3A) Place wood on wall and make sure top edge is level 3B) Screw through center holes and into wall to hold board in place while hole locations are predrilled