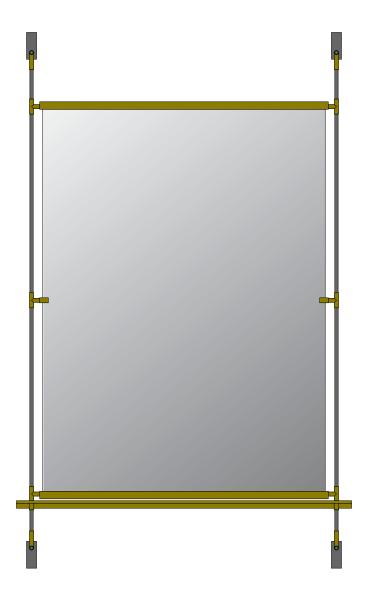

ing glass7b) After confirming proper wall bracket installation,remove frame from wall brackets to install glass

7041, 7043, 7045 Avedon Mirror (shelf) Installation Guide



8a) Unscrew bottom two parts (twist counterclockwise) to remove 8b) Shelf and mirror support will slide off frame

7041, 7043, 7045 Avedon Mirror (shelf) Installation Guide



9a) Slide glass through side brackets and into top channel. 9b) Slide bottom channel onto frame, fitting glass into channel

7041, 7043, 7045 Avedon Mirror (shelf) Installation Guide



10) Slide shelf onto mirror frame

7041, 7043, 7045 Avedon Mirror (shelf) Installation Guide



11) Screw bottom parts onto mirror frame (turn clockwise) to lock shelf, mirror support, and glass in place

7041, 7043, 7045 Avedon Mirror (shelf) Installation Guide



12) Slide assembled mirror onto wall brackets