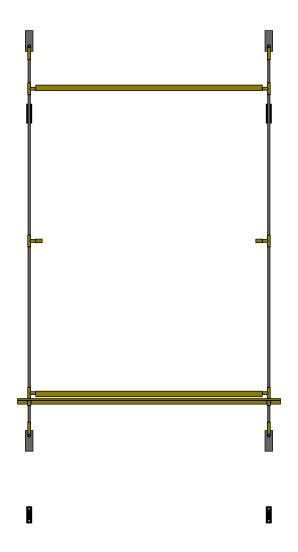

7041, 7043, 7045 Avedon Mirror (shelf)
Installation Guide

Mirror arrives as pictured above:

- Wall brackets attached to wood board
- Mirror slid onto wall brackets, glass not installed

1) Remove mirror frame from wall brackets