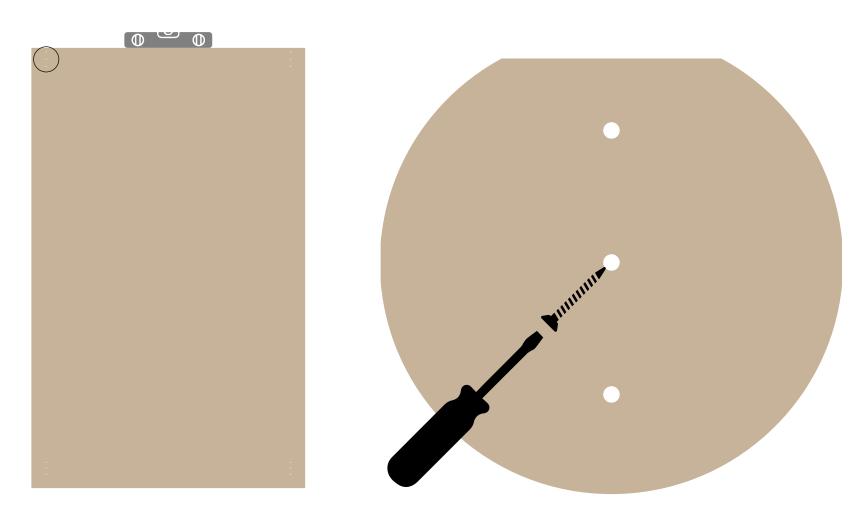

#### 7041, 7043, 7045 Avedon Mirror (shelf) Installation Guide

2) Remove wall brackets from board (2 screws with nuts per wall bracket)

7041, 7043, 7045 Avedon Mirror (shelf) Installation Guide

3A) Place wood on wall and make sure top edge is level 3B) Screw through center holes and into wall to hold board in place while hole locations are predrilled