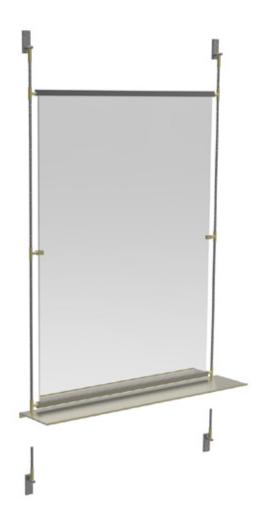

7041, 7043, 7045 Avedon Mirror (shelf) Installation Guide

11) Screw bottom parts onto mirror frame (turn clockwise) to lock shelf, mirror support, and glass in place

7041, 7043, 7045 Avedon Mirror (shelf) Installation Guide

12) Slide assembled mirror onto wall brackets